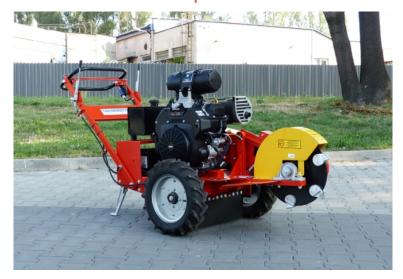

## Seadme kirjeldus

Stump cutter is a professional device for grinding stubs/trunks remaining after tree cutting. Cutting disc with diameter of 400 mm used in the construction allows the grinding deep below ground level. There are 12 cutting knives installed on the disc - 4 of them with right blades, 4 with left ones and 4 with straight ones. This configuration allows to perform precise movements of the cutter to the right and left direction, and thus grind trunks thoroughly. Stump cutter is driven by a 25 hp gasoline engine with electric start-up.

This stump machine proves excellent in any operating conditions, that is on the roads, in parks, forest areas, etc.