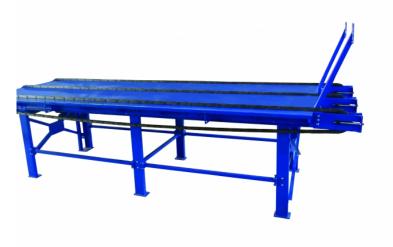

The chain table is designed to cooperate with vibrating and belt conveyors, and to store large quantities of charge material. Material from the chain table is dosed by shifting onto a vibrating or a belt feeder. Synchronization of work of the chain table and the vibrating or belt feeder allows continuous material supply to a chipper.

## **Tehnilised andmed**

Our offer includes loading chain tables with dimensions of 3x3 and 3x5 meters, driven by engines of 5,5 kW power.